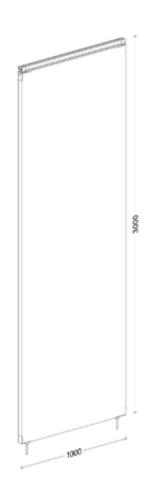

## Details on stand dividing wall

## 300 cm height

| Dimensions                | Wall elements including cable duct H: 300 cm, W:100/50 cm, D: 4 cm<br>Total height including adjustable feet, top edge at approx. 310 cm.                                                                                                                                                   |
|---------------------------|---------------------------------------------------------------------------------------------------------------------------------------------------------------------------------------------------------------------------------------------------------------------------------------------|
| Structure Characteristics | Each wall element is composed of a honeycomb structure sandwiched between chipboard panels, film faced and covered with woodchip paper. The upper edge is provided with a cable duct. Each element has 2 adjustable feet to compensate uneven floors.                                       |
|                           | Other colors and non-woven wallpaper are available at an extra charge.                                                                                                                                                                                                                      |
|                           | Walls must not be damaged by nails, screws, painting, stickers or similar. Any films affixed by users must be removed without residues after the trade fair.                                                                                                                                |
|                           | The wall elements are available with a width of 100 and 50 cm. Walls can be connected and subdivided at a 90 degree angle. Partitions are free-standing up to 5 m. For lengths of more than 5 m, your stand must be equipped with 100 cm deep supporting walls placed at a 90 degree angle. |
|                           | The maximum load per wall element is 20 kg. For loads of more than 30 kg spread over several wall elements please consult your technical advisor.                                                                                                                                           |
|                           | Skirting boards are advisable to cover the gap (approx. 10 cm) caused by the adjustable feet.                                                                                                                                                                                               |
| Wallpapering and painting | Please note that walls are papered white by default.                                                                                                                                                                                                                                        |
|                           | Other colors and non-woven wallpaper are available at an extra charge.  For orders please contact us online at <a href="https://www.serviceshop.messefrankfurt.com">www.serviceshop.messefrankfurt.com</a> .                                                                                |
| Contact                   | Messe Frankfurt Medien und Service GmbH Fairconstruction                                                                                                                                                                                                                                    |
|                           | Ludwig-Erhard-Anlage 1                                                                                                                                                                                                                                                                      |
|                           | 60327 Frankfurt am Main/ Germany                                                                                                                                                                                                                                                            |
|                           | Phone: +49 69 75 75-66 66                                                                                                                                                                                                                                                                   |
|                           | Email: walls.fairconstruction@messefrankfurt.com                                                                                                                                                                                                                                            |