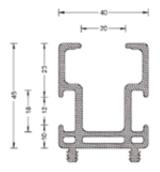

| Dimensions                | Wall elements including cable duct H: 300 cm, W:100/50 cm, D: 4 cm<br>Total height including adjustable feet, top edge at approx. 310 cm.                                                                                                                                                   |
|---------------------------|---------------------------------------------------------------------------------------------------------------------------------------------------------------------------------------------------------------------------------------------------------------------------------------------|
| Structure Characteristics | Each wall element is composed of a honeycomb structure sandwiched between chipboard panels, film faced and covered with woodchip paper. The upper edge is provided with a cable duct. Each element has 2 adjustable feet to compensate uneven floors.                                       |
|                           | Other colors and non-woven wallpaper are available at an extra charge.                                                                                                                                                                                                                      |
|                           | Walls must not be damaged by nails, screws, painting, stickers or similar. Any films affixed by users must be removed without residues after the trade fair.                                                                                                                                |
|                           | The wall elements are available with a width of 100 and 50 cm. Walls can be connected and subdivided at a 90 degree angle. Partitions are free-standing up to 5 m. For lengths of more than 5 m, your stand must be equipped with 100 cm deep supporting walls placed at a 90 degree angle. |
|                           | The maximum load per wall element is 20 kg. For loads of more than 30 kg spread over several wall elements please consult your technical advisor.                                                                                                                                           |
|                           | Skirting boards are advisable to cover the gap (approx. 10 cm) caused by the adjustable feet.                                                                                                                                                                                               |
| Wallpapering and painting | Please note that walls are papered white by default.                                                                                                                                                                                                                                        |
|                           | Other colors and non-woven wallpaper are available at an extra charge.  For orders please contact us online at <a href="https://www.serviceshop.messefrankfurt.com">www.serviceshop.messefrankfurt.com</a> .                                                                                |
| Contact                   | Messe Frankfurt Medien und Service GmbH Fairconstruction                                                                                                                                                                                                                                    |
|                           | Ludwig-Erhard-Anlage 1                                                                                                                                                                                                                                                                      |
|                           | 60327 Frankfurt am Main/ Germany                                                                                                                                                                                                                                                            |
|                           | Phone: +49 69 75 75-66 66                                                                                                                                                                                                                                                                   |
|                           | Email: walls.fairconstruction@messefrankfurt.com                                                                                                                                                                                                                                            |