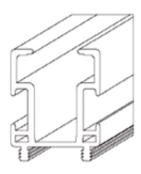

| Dimensions                | Wall elements including cable duct H: 250 cm, W:100/50 cm, D: 4 cm                                                                                           |
|---------------------------|--------------------------------------------------------------------------------------------------------------------------------------------------------------|
|                           | Total height including adjustable feet, top edge at approx. 260 cm.                                                                                          |
| Structure Characteristics | Each wall element is composed of a honeycomb structure sandwiched between chipboard                                                                          |
|                           | panels, film faced and painted white. The upper edge is provided with a cable duct. Each                                                                     |
|                           | element has 2 adjustable feet to compensate uneven floors.                                                                                                   |
|                           | Other colors are available at an extra charge on papered walls only.                                                                                         |
|                           | Walls must not be damaged by nails, screws, painting, stickers or similar. Any films affixed by users must be removed without residues after the trade fair. |
|                           | by users must be removed without residues after the trade rail.                                                                                              |
|                           | The wall elements are available with a width of 100 and 50 cm.                                                                                               |
|                           | Walls can be connected and subdivided at a 90 degree angle. Walls are free-standing up to                                                                    |
|                           | 5 m. For lengths of more than 5 m, your stand must be equipped with 100 cm deep                                                                              |
|                           | supporting walls placed at a 90 degree angle.                                                                                                                |
|                           | The maximum load per wall element is 20 kg. For loads of more than 30 kg spread over                                                                         |
|                           | several wall elements please consult your technical advisor.                                                                                                 |
|                           | Skirting boards are advisable to cover the gap (approx. 10 cm) caused by the adjustable feet.                                                                |
| Wallpapering and painting | Please note that walls are painted white by default.                                                                                                         |
|                           | For a superior quality or customized finish, we recommend to have the walls wallpapered and painted by us.                                                   |
|                           | If you wish your walls to be painted in a color different from white, they must be                                                                           |
|                           | wallpapered first to protect the material. You can carry out this work with your own                                                                         |
|                           | wallpaper and paint if you are approved to do this, or commission us to do so:                                                                               |
|                           | For orders please contact us online at <u>www.serviceshop.messefrankfurt.com</u> .                                                                           |
| Contact                   | Messe Frankfurt Medien und Service GmbH                                                                                                                      |
|                           | Fairconstruction                                                                                                                                             |
|                           | Ludwig-Erhard-Anlage 1                                                                                                                                       |
|                           | 60327 Frankfurt am Main/ Germany                                                                                                                             |
|                           | Phone: +49 69 75 75-66 66                                                                                                                                    |
|                           | Email: walls.fairconstruction@messefrankfurt.com                                                                                                             |