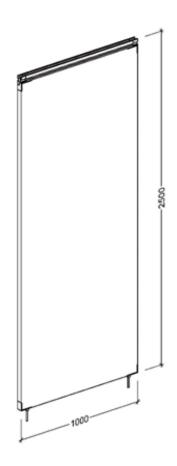

## Details on stand dividing wall

## 250 cm height

| Dimensions                | Wall elements including cable duct H: 250 cm, W:100/50 cm, D: 4 cm                                                                                           |
|---------------------------|--------------------------------------------------------------------------------------------------------------------------------------------------------------|
|                           | Total height including adjustable feet, top edge at approx. 260 cm.                                                                                          |
| Structure Characteristics | Each wall element is composed of a honeycomb structure sandwiched between chipboard                                                                          |
|                           | panels, film faced and painted white. The upper edge is provided with a cable duct. Each                                                                     |
|                           | element has 2 adjustable feet to compensate uneven floors.                                                                                                   |
|                           | Other colors are available at an extra charge on papered walls only.                                                                                         |
|                           | Walls must not be damaged by nails, screws, painting, stickers or similar. Any films affixed by users must be removed without residues after the trade fair. |
|                           | by users must be removed without residues after the trade rail.                                                                                              |
|                           | The wall elements are available with a width of 100 and 50 cm.                                                                                               |
|                           | Walls can be connected and subdivided at a 90 degree angle. Walls are free-standing up to                                                                    |
|                           | 5 m. For lengths of more than 5 m, your stand must be equipped with 100 cm deep                                                                              |
|                           | supporting walls placed at a 90 degree angle.                                                                                                                |
|                           | The maximum load per wall element is 20 kg. For loads of more than 30 kg spread over                                                                         |
|                           | several wall elements please consult your technical advisor.                                                                                                 |
|                           | Skirting boards are advisable to cover the gap (approx. 10 cm) caused by the adjustable feet.                                                                |
| Wallpapering and painting | Please note that walls are painted white by default.                                                                                                         |
|                           | For a superior quality or customized finish, we recommend to have the walls wallpapered and painted by us.                                                   |
|                           | If you wish your walls to be painted in a color different from white, they must be                                                                           |
|                           | wallpapered first to protect the material. You can carry out this work with your own                                                                         |
|                           | wallpaper and paint if you are approved to do this, or commission us to do so:                                                                               |
|                           | For orders please contact us online at <u>www.serviceshop.messefrankfurt.com</u> .                                                                           |
| Contact                   | Messe Frankfurt Medien und Service GmbH                                                                                                                      |
|                           | Fairconstruction                                                                                                                                             |
|                           | Ludwig-Erhard-Anlage 1                                                                                                                                       |
|                           | 60327 Frankfurt am Main/ Germany                                                                                                                             |
|                           | Phone: +49 69 75 75-66 66                                                                                                                                    |
|                           | Email: walls.fairconstruction@messefrankfurt.com                                                                                                             |