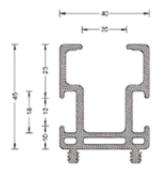

| Dimensions                | Wall elements including cable duct H: 250 cm, W:100/50 cm, D: 4 cm                                                                                           |
|---------------------------|--------------------------------------------------------------------------------------------------------------------------------------------------------------|
|                           | Total height including adjustable feet, top edge at approx. 260 cm.                                                                                          |
| Structure Characteristics | Each wall element is composed of a honeycomb structure sandwiched between chipboard                                                                          |
|                           | panels, film faced and painted white. The upper edge is provided with a cable duct. Each                                                                     |
|                           | element has 2 adjustable feet to compensate uneven floors.                                                                                                   |
|                           | Other colors are available at an extra charge on papered walls only.                                                                                         |
|                           | Walls must not be damaged by nails, screws, painting, stickers or similar. Any films affixed by users must be removed without residues after the trade fair. |
|                           | by users must be removed without residues after the trade rail.                                                                                              |
|                           | The wall elements are available with a width of 100 and 50 cm.                                                                                               |
|                           | Walls can be connected and subdivided at a 90 degree angle. Walls are free-standing up to                                                                    |
|                           | 5 m. For lengths of more than 5 m, your stand must be equipped with 100 cm deep                                                                              |
|                           | supporting walls placed at a 90 degree angle.                                                                                                                |
|                           | The maximum load per wall element is 20 kg. For loads of more than 30 kg spread over                                                                         |
|                           | several wall elements please consult your technical advisor.                                                                                                 |
|                           | Skirting boards are advisable to cover the gap (approx. 10 cm) caused by the adjustable feet.                                                                |
| Wallpapering and painting | Please note that walls are painted white by default.                                                                                                         |
|                           | For a superior quality or customized finish, we recommend to have the walls wallpapered and painted by us.                                                   |
|                           | If you wish your walls to be painted in a color different from white, they must be                                                                           |
|                           | wallpapered first to protect the material. You can carry out this work with your own                                                                         |
|                           | wallpaper and paint if you are approved to do this, or commission us to do so:                                                                               |
|                           | For orders please contact us online at <u>www.serviceshop.messefrankfurt.com</u> .                                                                           |
| Contact                   | Messe Frankfurt Medien und Service GmbH                                                                                                                      |
|                           | Fairconstruction                                                                                                                                             |
|                           | Ludwig-Erhard-Anlage 1                                                                                                                                       |
|                           | 60327 Frankfurt am Main/ Germany                                                                                                                             |
|                           | Phone: +49 69 75 75-66 66                                                                                                                                    |
|                           | Email: walls.fairconstruction@messefrankfurt.com                                                                                                             |